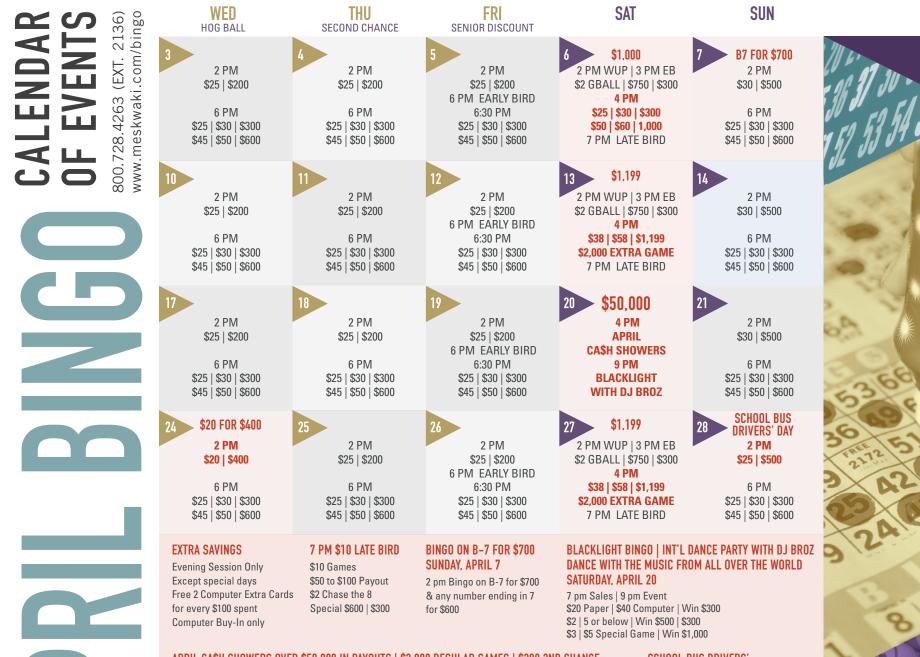

## APRIL CA\$H SHOWERS OVER \$50,000 IN PAYOUTS | \$3,000 REGULAR GAMES | \$300 2ND CHANCE SATURDAY, APRIL 20 | 4PM | 11 AM SALES \$3,000 Red Earth Copy | \$300 2nd Chance

2 pm \$10 WUP | \$10 WUP | 10 Games | Pays \$100 3 pm \$10 EB | 6 Games | Pays \$200 | \$2 G-Ball \$125 Paper (12 Cards) | \$150 Comp (24 Cards) \$15 Extra (6 Cards) | \$10 House Special \$3,000 Red Earth Cons. | \$300 2nd Chance \$5,000 Extra Game | \$1,000 2nd Chance \$500 3rd Chance | \$1,000 House Special Cons. \$2 Speed Ball | Wins 60% Sales Free Daubers!

## SCHOOL BUS DRIVERS' APPRECIATION DAY

Sunday, April 28 School Bus Drivers will receive one free computer extra card with computer buy-in for both sessions. Must show valid School ID.